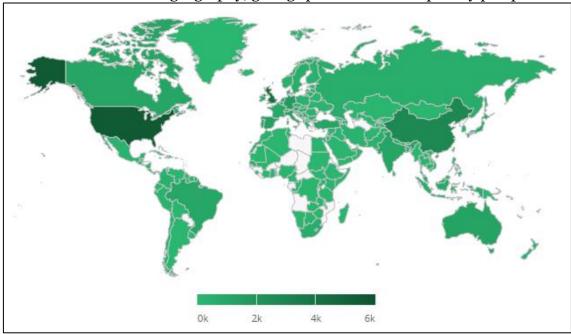

f citations reached 489. For 2022 we expect around 120 articles and 750 citations.



Figure 1: RSPP Pages, Articles and Citations per Year (RSPP Editorial Office, data until July 2022, only 3 issues published)

The geographical distribution of the authors, counted by the number of articles, indicate a good distribution of the authors from all over the world, with a minor presence in Africa and a major contribution from Russia, United States, Hungary, Spain, Portugal, Morocco, Indonesia and India.



Figure 2: Geographical distribution of authors by articles in 2022 (Wiley Journal Insights, July 2022)

The disciplinary distribution of the authors' affiliation measured by the number of pages is mainly concentrated in economics and geography, giving space to interdisciplinary perspectives.



Figure 3: Downloads by Country in 2022 (Wiley Journal Insights, July 2022)

On the other hand, the number of downloads is quite spread around the world although more intense in the United States of America, the United Kingdom and China.

## 3.2 Decision making process and reviewers

The number of submissions stabilized in 2021, slightly above 200 per year with the rejection rate above 70% (Table 1).

Table 1. Number of submissions and rejection rates

| Year        | <b>Submissions</b> | Acceptance rate | Rejection rate | Pending manuscripts |
|-------------|--------------------|-----------------|----------------|---------------------|
| 2012        | 24                 | 0,50            | 0,50           | 0                   |
| 2013        | 27                 | 0,63            | 0,37