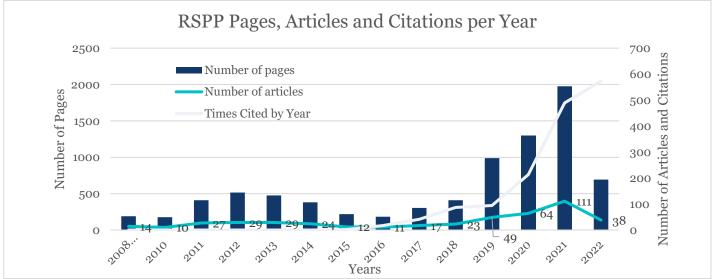

-------|--------------------------|
| 36 | Gordon Mulligan     | mulligan@arizona.edu     |
| 37 | Philip McCann       | p.mccann@sheffield.ac.uk |
| 38 | David Plane         | plane@arizona.edu        |
| 39 | Yannis Psycharis    | psycharis@panteion.gr    |
| 40 | Mikaela Backman     | mikaela.backman@ju.se    |

# 3. Editorial statistics

## 3.1 Pages, Papers and Citations

The number of articles and citations per year increased from 2017 - with 11 published articles, and 13 citations — to 2018 - with 17 articles and 10 citations —and to 2019 with 49 articles, and 43 citations. In 2020 there were 64 published article and 213 citations. In 2021 the number of published articles grew to 111 and the number of citations reached 489. For 2022 we expect around 120 articles and 750 citations.



Figure 1: RSPP Pages, Articles and Citations per Year (RSPP Editorial Office, data until July 2022, only 3 issues published)

The geographical distribution of the authors, counted by the number of articles, indicate a good distribution of the authors from all over the world, with a minor presence in Africa and a major contribution from Russia, United States, Hungary, Spain, Portugal, Morocco, Indonesia and India.



Figure 2: Geographical distribution of authors by articles in 2022 (Wiley Journal Insights, July 2022)

The disciplinary distribution of the authors' affiliation measured by the number of pages is mainly concentrated in economics and geography, giving space to interdisciplinary perspectives.



Figure 3: Downloads by Country in 2022 (Wiley Journal Insights, July 2022)

On the