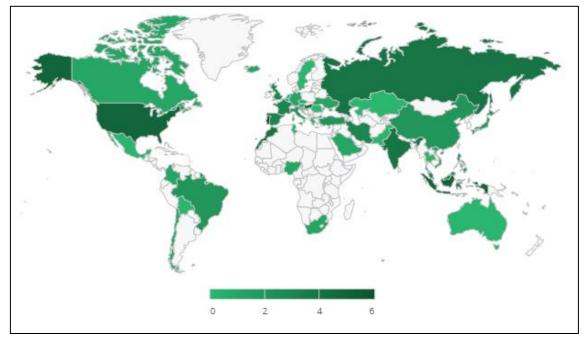

year increased from 2017 - with 11 published articles, and 13 citations — to 2018 - with 17 articles and 10 citations —and to 2019 with 49 articles, and 43 citations. In 2020 there were 64 published article and 213 citations. In 2021 the number of published articles grew to 111 and the number of citations reached 489. For 2022 we expect around 120 articles and 750 citations.



Figure 1: RSPP Pages, Articles and Citations per Year (RSPP Editorial Office, data until July 2022, only 3 issues published)

The geographical distribution of the authors, counted by the number of articles, indicate a good distribution of the authors from all over the world, with a minor presence in Africa and a major contribution from Russia, United States, Hungary, Spain, Portugal, Morocco, Indonesia and India.



Figure 2: Geographical distribution of authors by articles in 2022 (Wiley Journal Insights, July 2022)

The disciplinary distribution of the authors' affiliation measured by the number of pages is mainly concentrated in economics and geography, giving space to interdisciplinary perspectives.



Figure 3: Downloads by Country in 2022 (Wiley Journal Insights, July 2022)

On the other hand, the number of downloads is quite spread around the world although more intense in the United States of America, the United Kingdom and China.

## 3.2 Decision making process and reviewers

The number of submissions stabilized in 2021, slightly above 200 per year with the rejection rate above 70% (Table 1).

Table 1. Number of submissions and rejection rates

| Year        | <b>Submissions</b> | Acceptanc