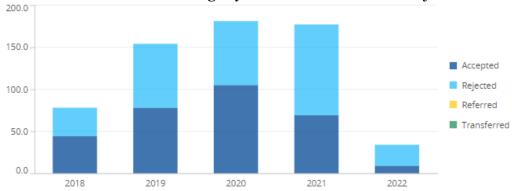

#### 7. Election of new RSPP EiC (Annex 5)

Tomaz Dentinho leaves the room. Andrea Caragliu reports that only one candidature was received - Tomaz Dentinho's. Andrea Caragliu reports Prof. Dentinho did a great job with Regional Science Policy & Practice, during his first two terms as EiC. The journal will obtain an Impact Factor from June 2023, because it was previously indexed as WoS ESCI. Moreover, there is no competitor. André Torre remarks he did a good job in reviving the journal, and recommends to reappoint him. Andrè Torre proposes to approve the motion, Hidehiko Kanegae seconds. Tomaz Dentinho is therefore reelected and congratulated by the Council. Tomaz Dentinho says that during his third term the journal will have a larger set of editors. Each will have one /two special issues to guest-edit within the next three years.