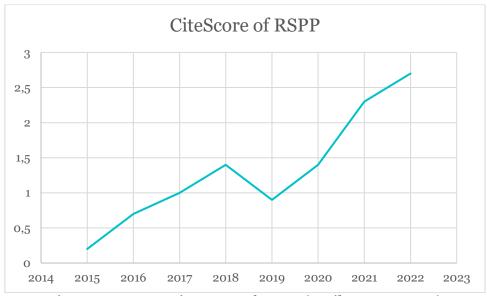

#### 7. Election of new RSPP EiC (Annex 5)

Tomaz Dentinho leaves the room. Andrea Caragliu reports that only one candidature was received - Tomaz Dentinho's. Andrea Caragliu reports Prof. Dentinho did a great job with Regional Science Policy & Practice, during his first two terms as EiC. The journal will obtain an Impact Factor from June 2023, because it was previously indexed as WoS ESCI. Moreover, there is no competitor. André Torre remarks he did a good job in reviving the journal, and recommends to reappoint him. Andrè Torre proposes to approve the motion, Hidehiko Kanegae seconds. Tomaz Dentinho is therefore reelected and congratulated by the Council. Tomaz Dentinho says that during his third term the journal will have a larger set of editors. Each will have one /two special issues to guest-edit within the next three years.