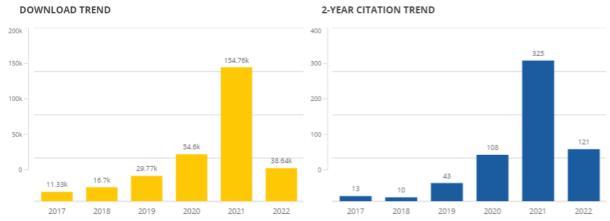

#### 7. Election of new RSPP EiC (Annex 5)

Tomaz Dentinho leaves the room. Andrea Caragliu reports that only one candidature was received - Tomaz Dentinho's. Andrea Caragliu reports Prof. Dentinho did a great job with Regional Science Policy & Practice, during his first two terms as EiC. The journal will obtain an Impact Factor from June 2023, because it was previously indexed as WoS ESCI. Moreover, there is no competitor. André Torre remarks he did a good job in reviving the journal, and recommends to reappoint him. Andrè Torre proposes to approve the motion, Hidehiko Kanegae seconds. Tomaz Dentinho is therefore reelected and congratulated by the Council. Tomaz Dentinho says that during his third term the journal will have a larger set of editors. Each will have one /two special issues to guest-edit within the next three years.